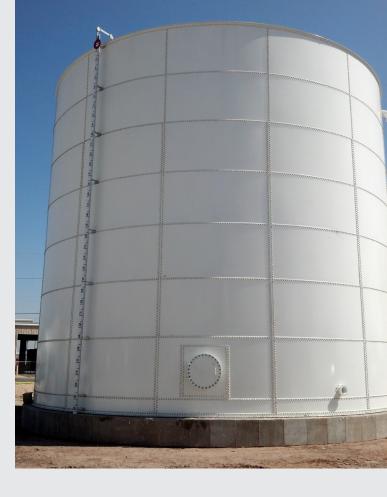

Bolted flat panel tanks offer outstanding performance, reliability and ease of installation. Our flat seam, field assembled design is the most advanced technology in the bolted tank industry. Using the latest sealant to replace all strip gaskets, we dramatically reduce the possibility of bolted panel seam leaks. Flat panel design provides a smooth interior wall surface superior to older flanged panel designs. Tarsco Bolted Tank

#### Flat-Panel Bolted Tank Advantages

- Speed and ease of manufacturing and construction
- Worry free quality in design and coatings
- Least expensive solution over a lifetime
- Inline design increases sealing capabilities
- Green friendly, eliminating environmental concerns
- Lower production cost due to economical shipping and elimination of field welding

# **Factory Finished**

Our panels are finished in our factory with a thermal fusion bonded powder coating. We provide epoxy powder coating techniques resulting in superior coverage to ensure long term service in the field. Powder coating is electrostatically applied and thermally cured, all within a factory controlled climate which equates to extremely low emissions for environmentally sound production.